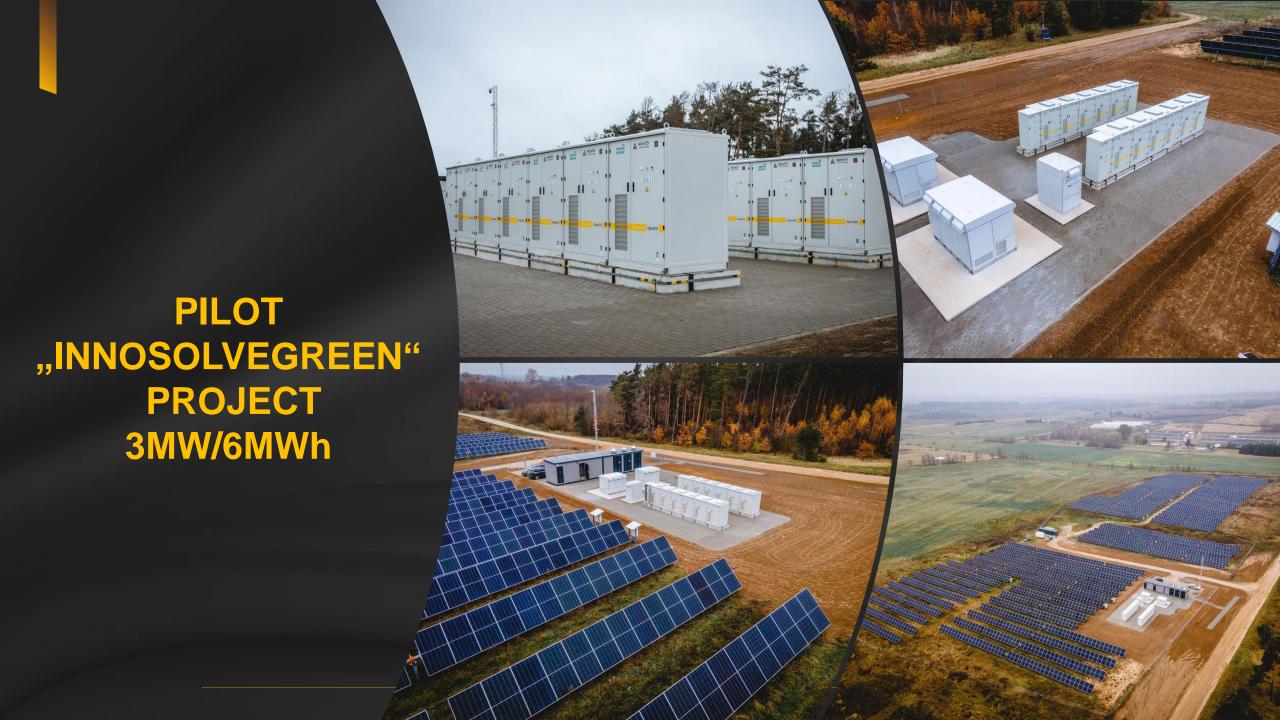

UCTION FOR 2029 ~8GW FOR ~65 K./MW.  INSTALLED POWER NOW ~ 280MW |
|-----------|----------------------------------------------------------------------------|
|           |                                                                            |
| ESTONIA   | CAPACITY AUCTION – NO, <b>Installed Power Now – 25MW</b>                   |
|           |                                                                            |
| LATVIA    | CAPACITY AUCTION – NO. INSTALLED POWER NOW – 10MW                          |
|           |                                                                            |
| LITHUANIA | CAPACITY AUCTION – NO. <b>INSTALLED POWER NOW – 206MW</b>                  |
|           |                                                                            |







#### **FIRST Market Based Project**





#### **Key Insights**



- 01 MARKET MATURITY
- 02 BANKABILITY
- 03 CYBERSECURITY
- 04 SUBSIDIES
- 05 SUCCESS FACTORS



# THANKYOU