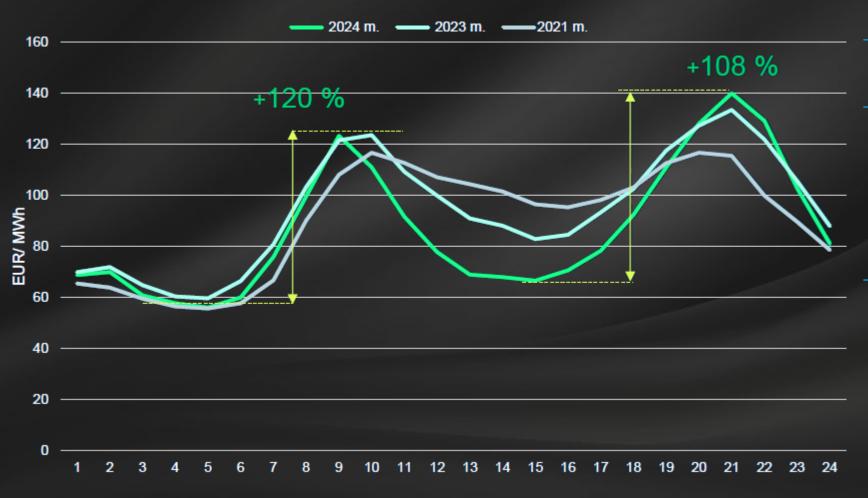

## How to Tap Into New Promising Regions: BESS Breakthrough in Baltics, Poland and Nordics





#### **About AlphaESS**



Established in 2012

Operating out of 90+ countries

European head quarters in Germany

Significant operations in UK, Benelux Italy and Nordics



















#### **Global Presence of AlphaESS**





## 3KW to MW+ Solutions





AlphaESS Your Smart Energy





### **BESS in Baltic, Poland and Nordics**





#### **Baltic Energy Market**







#### **Nord Pool SPOT Baltic Trends DAY-AHEAD**







#### **Baltic Balancing Capacity MARKET**





Total balancing capacity

1600 MW

#### **The Baltic BEES Market and First Movers**



| POLAND    | CAPACITY AUCTION FOR 2029 ~8GW FOR ~65 K./MW.  INSTALLED POWER NOW ~ 280MW |
|-----------|----------------------------------------------------------------------------|
|           |                                                                            |
| ESTONIA   | CAPACITY AUCTION – NO, <b>Installed Power Now – 25MW</b>                   |
|           |                                                                            |
| LATVIA    | CAPACITY AUCTION – NO. INSTALLED POWER NOW – 10MW                          |
|           |                                                                            |
| LITHUANIA | CAPACITY AU