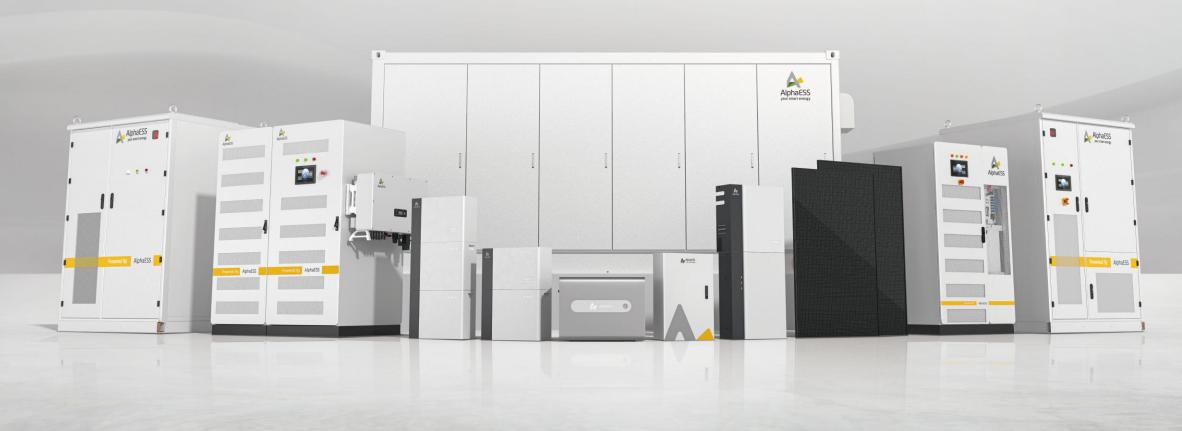

## How to Tap Into New Promising Regions: BESS Breakthrough in Baltics, Poland and Nordics





#### **About AlphaESS**



Established in 2012

Operating out of 90+ countries

European head quarters in Germany

Significant operations in UK, Benelux Italy and Nordics



















#### **Global Presence of AlphaESS**





## 3KW to MW+ Solutions





AlphaESS Your Smart Energy





### **BESS in Baltic, Poland and Nordics**





#### **Baltic Energy Market**







#### **Nord Pool SPOT Baltic Trends DAY-AHEAD**







#### **Baltic Balancing Capacity MARKET**





Total balancing capacity

1600 MW

#### **The Baltic BEES Market and First Movers**



| POLAND    | CAPACITY AUCTION FOR 2029 ~8GW FOR ~65 K./MW.  INSTALLED POWER NOW ~ 280MW |
|-----------|----------------------------------------------------------------------------|
|           |                                                                            |
| ESTONIA   | CAPACITY AUCTION – NO, <b>Installed Power Now – 25MW</b>                   |
|           |                                                                            |
| LATVIA    | CAPACITY AUCTION – NO.