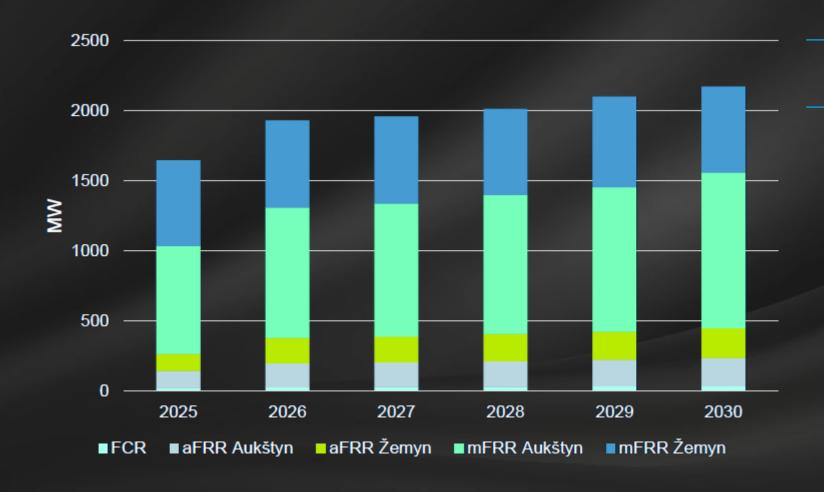

## How to Tap Into New Promising Regions: BESS Breakthrough in Baltics, Poland and Nordics





#### **About AlphaESS**



Established in 2012

Operating out of 90+ countries

European head quarters in Germany

Significant operations in UK, Benelux Italy and Nordics



















#### **Global Presence of AlphaESS**





## 3KW to MW+ Solutions





AlphaESS Your Smart Energy





### **BESS in Baltic, Poland and Nordics**





#### **Baltic Energy Market**







#### **Nord Pool SPOT Baltic Trends DAY-AHEAD**







#### **Baltic Balancing Capacity MARKET**





Total balancing capacity

1600 MW

#### **The Baltic BEES Market and First Movers**



| POLAND    | CAPACITY AUCTION FOR 2029 ~8GW FOR ~65 K./MW.  INSTALLED POWER NOW ~ 280MW |
|-----------|----------------------------------------------------------------------------|
|           |                                                                            |
| ESTONIA   | CAPACITY AUCTION – NO, <b>Installed Power Now – 25MW</b>                   |
|           |                                                                            |
| LATVIA    | CAPACITY AUCTION – NO. INSTALLED POWER NOW – 10MW                          |
|           |                                                                            |
| LITHUANIA | CAPACITY AUCTION – NO. <b>INSTALLED POWER NOW – 206MW</b>