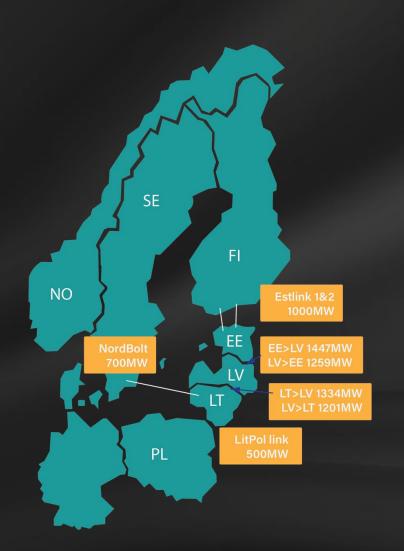

## How to Tap Into New Promising Regions: BESS Breakthrough in Baltics, Poland and Nordics





#### **About AlphaESS**



Established in 2012

Operating out of 90+ countries

European head quarters in Germany

Significant operations in UK, Benelux Italy and Nordics



















#### **Global Presence of AlphaESS**





## 3KW to MW+ Solutions





AlphaESS Your Smart Energy





### **BESS in Baltic, Poland and Nordics**





#### **Baltic Energy Market**







#### **Nord Pool SPOT Baltic Trends DAY-AHEAD**







#### **Baltic Balancing Capacity MARKET**





Total balancing capacity

1600 MW

#### **The Baltic BEES Market and First Movers**



| POLAND    | CAPACITY AUCTION FOR 2029 ~8GW FOR ~65 K./MW.  INSTALLED POWER NOW ~ 280MW |
|-----------|----------------------------------------------------------------------------|
|           |                                                                            |
| ESTONIA   | CAPACITY AUCTION – NO, <b>Installed Power Now – 25MW</b>                   |
|           |                                                                            |
| LATVIA    | CAPACITY AUCTION – NO. INSTALLED POWER NOW – 10MW                          |
|           |