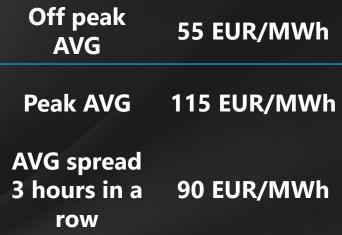

## How to Tap Into New Promising Regions: BESS Breakthrough in Baltics, Poland and Nordics





#### **About AlphaESS**



Established in 2012

Operating out of 90+ countries

European head quarters in Germany

Significant operations in UK, Benelux Italy and Nordics



















#### **Global Presence of AlphaESS**





## 3KW to MW+ Solutions





AlphaESS Your Smart Energy





### **BESS in Baltic, Poland and Nordics**





#### **Baltic Energy Market**







#### **Nord Pool SPOT Baltic Trends DAY-AHEAD**







#### **Baltic Balancing Capacity MARKET**





Total balancing capacity

1600 MW

#### **The Baltic BEES Market and First Movers**



| POLAND    | CAPACITY AUCTION FOR 2029 ~8GW FOR ~65 K./MW.  INSTALLED POWER NOW ~ 280MW |
|-----------|----------------------------------------------------------------------------|
|           |                                                                            |
| ESTONIA   | CAPACITY AUCTION – NO, <b>Installed Power Now – 25MW</b>                   |
|           |                                                                            |
| LATVIA    | CAPACITY AUCTION – NO. INSTALLED POWER NOW – 10MW                          |
|           |                                                                            |
| LITHUANIA | CAPACITY AUCT