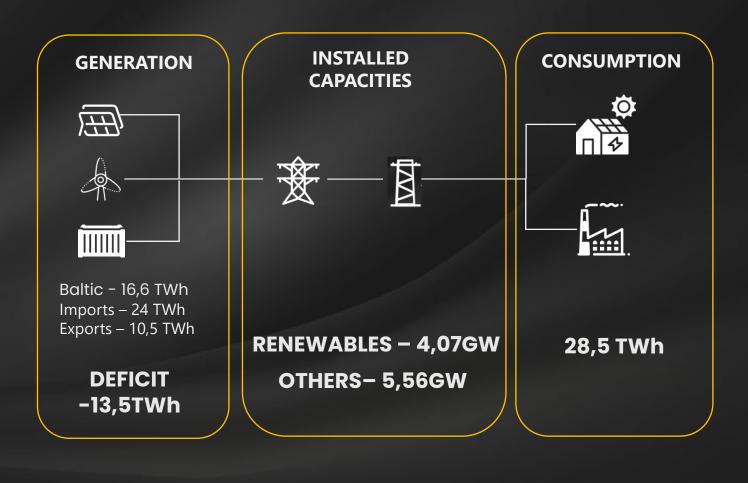

## How to Tap Into New Promising Regions: BESS Breakthrough in Baltics, Poland and Nordics





#### **About AlphaESS**



Established in 2012

Operating out of 90+ countries

European head quarters in Germany

Significant operations in UK, Benelux Italy and Nordics



















#### **Global Presence of AlphaESS**





## 3KW to MW+ Solutions





AlphaESS Your Smart Energy





### **BESS in Baltic, Poland and Nordics**





#### **Baltic Energy Market**







#### **Nord Pool SPOT Baltic Trends DAY-AHEAD**







#### **Baltic Balancing Capacity MARKET**





Total balancing capacity

1600 MW

#### **The Baltic BEES Market and First Movers**



| POLAND    | CAPACITY AUCTION FOR 2029 ~8GW FOR ~65 K./MW.  INSTALLED POWER NOW ~ 280MW |
|-----------|----------------------------------------------------------------------------|
|           |                                                                            |
| ESTONIA   | CAPACITY AUCTION – NO, <b>Installed Power Now – 25MW</b>                   |
|           |                                                                            |
| LATVIA    | CAPACITY AUCTION – NO. INSTALLED POWER NOW – 10MW                          |
|           |