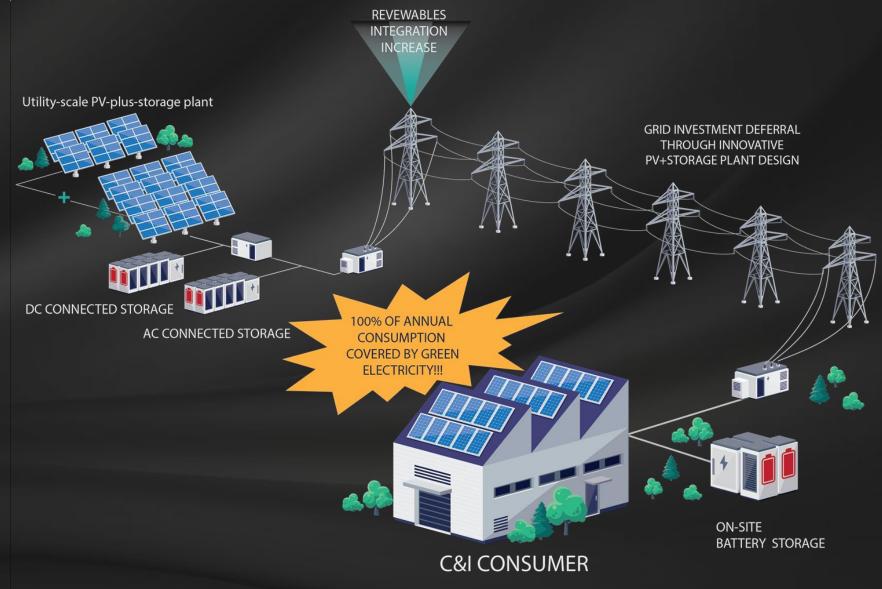

ALLED POWER NOW ~ 280MW |
|-----------|----------------------------------------------------------------------------|
|           |                                                                            |
| ESTONIA   | CAPACITY AUCTION – NO, <b>Installed Power Now – 25MW</b>                   |
|           |                                                                            |
| LATVIA    | CAPACITY AUCTION – NO. INSTALLED POWER NOW – 10MW                          |
|           |                                                                            |
| LITHUANIA | CAPACITY AUCTION – NO. <b>INSTALLED POWER NOW – 206MW</b>                  |
|           |                                                                            |







#### **FIRST Market Based Project**





#### **Key Insights**



- 01 MARKET MATURITY
- 02 BANKABILITY
- 03 CYBERSECURITY
- 04 SUBSIDIES
- 05 SUCCESS FACTORS



# THANKYOU