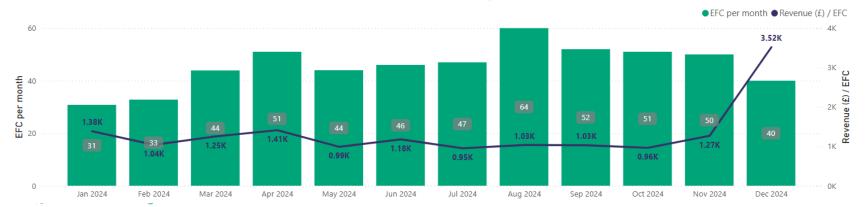

#### Revenue (£) vs BESS usage

How to optimize the Ratio Gross Revenue vs Net Revenues ?