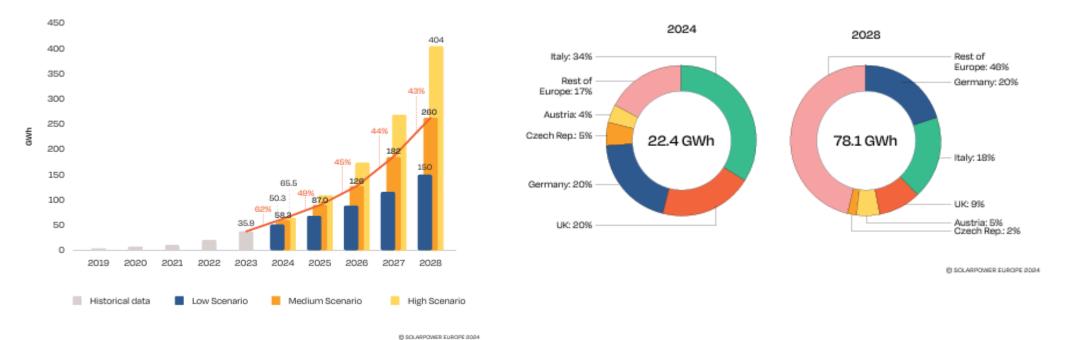

### Flexibility becomes mandatory in Uk & Europe

FIGURE 28 EUROPE CUMULATIVE BATTERY STORAGE INSTALLED CAPACITY SCENARIOS 2024-2028

FIGURE 30 EUROPE TOP 5 MARKETS 2024-2028

### Why such a large deployment of BESS compared to other Storage solution ?

- Largest spectrum of application : kW to GW / ms to hours
- Simple installation : Containerized solution/ Low ground footprint
- Lower CAPEX and OPEX\*: 280 €/kWh (<200 €/kWh in 2030) / 20-30 €/kWh/year
  </p>