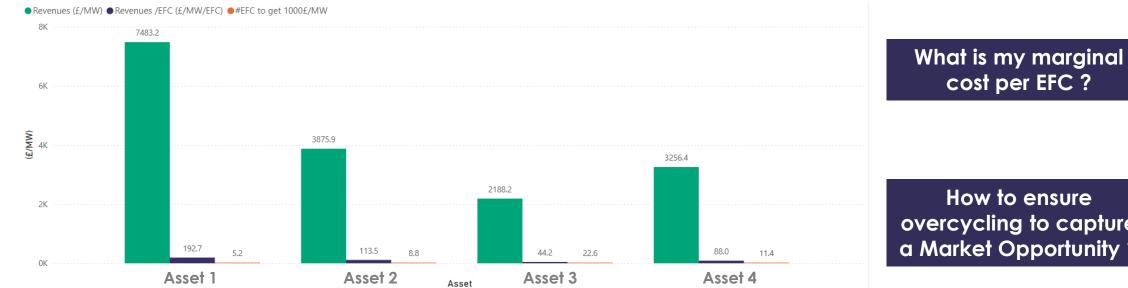

### 2. LEVERAGES TO BOOST THE PERFORMANCE OF THE OPTIMIZER.

KPI to ensure the Optimizer Performance vs my Profitability expectation:

How to ensure overcycling to capture a Market Opportunity ?