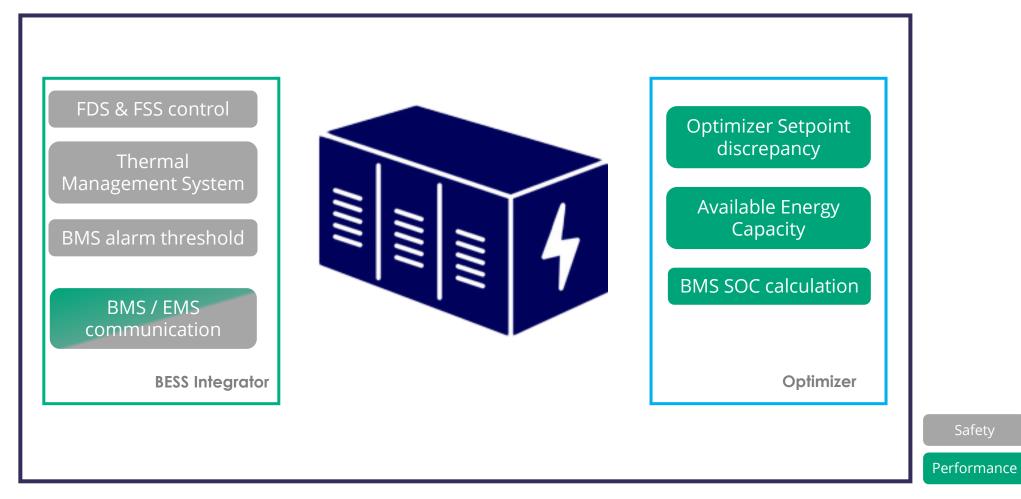

### 2. LEVERAGES TO BOOST THE PERFORMANCE OF THE OPTIMIZER.

KPI to ensure the Optimizer Performance vs my Profitability expectation:

How to ensure overcycling to capture a Market Opportunity ?