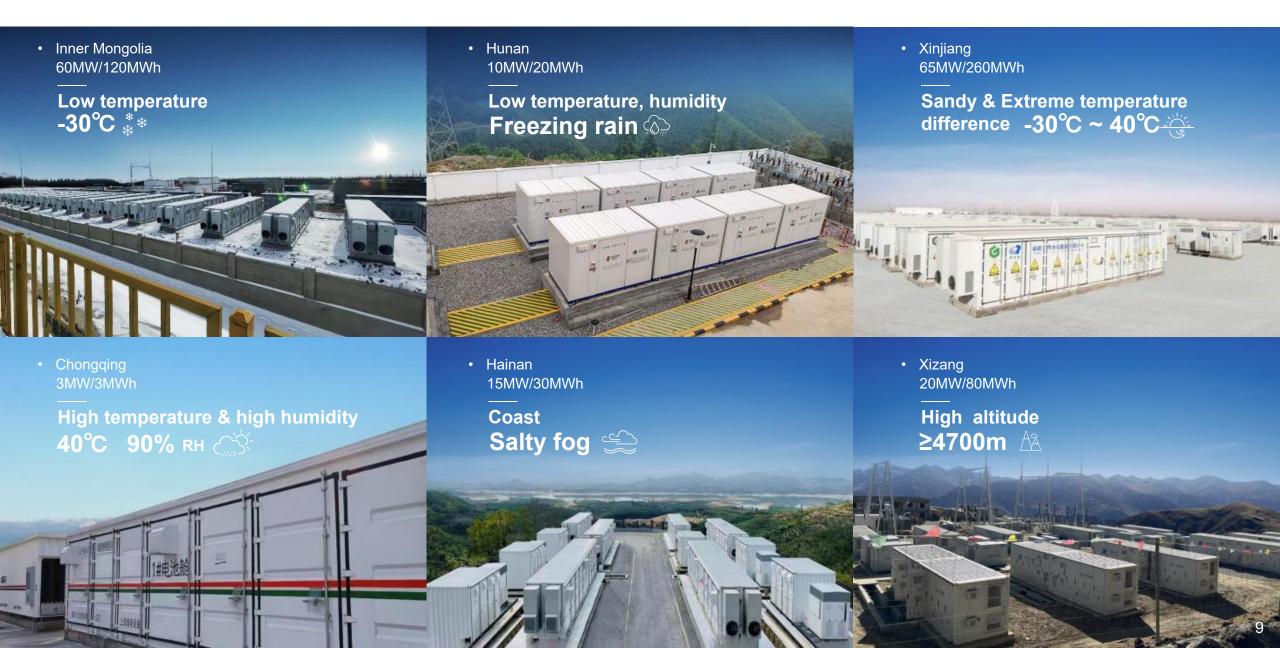

h+** 2 projects

600MWh+ 3 projects

300MWh+ 22 projects

200MWh+ 24 projects

**100MWh+** 26 projects

China's largest BESS project with 1.2 million cell deployed **250MW/1GWh** 

China's largest Liquid-cooling BESS project

300MW/600MWh

China's first BESS project to

participate in spot power trading

OUTSTANDING PROJECTS

China's largest PV+ BESS project 175MW/700MWh



China's largest Agrivoltaics + BESS project 125MW/500MWh



China's first grid-side shared ESS with complete spot transaction and ancillary services

100MW/201MWh

World's largest standalone grid-side project
240MW/480MWh

China's first 100MW decentralized control BESS station

World's Largest Shared BESS project

300MW/600MWh

100MW/212MWh

101MW/202MWh

#### **Project cases | Adaptation to all extreme conditions**





#### Project cases | China's largest BESS project with 1.2 million cells deployed



#### 250MW/1GWh Santanghu

### 176 sets of BESS containers with 5.734MWh each

#### **Business Value**

- Enhances grid frequency regulation modulation
- Improves renewable energy utilization
- Regulates the intermittency, randomness and volatility of wind power
- Promotes green industry development
- Adapts well with extreme weather conditions



#### Project cases | China's largest standalone grid-side project



300MW/600MWh Fuyang

#### 90 sets of 1500V BESSs

#### **Business Value**

- Improves power station efficiency
- Reduces footprint
- Enhances safety



#### Project cases | Standalone project with the shortest construction period





#### **Project cases | BESS projects in Europe**



#### Re