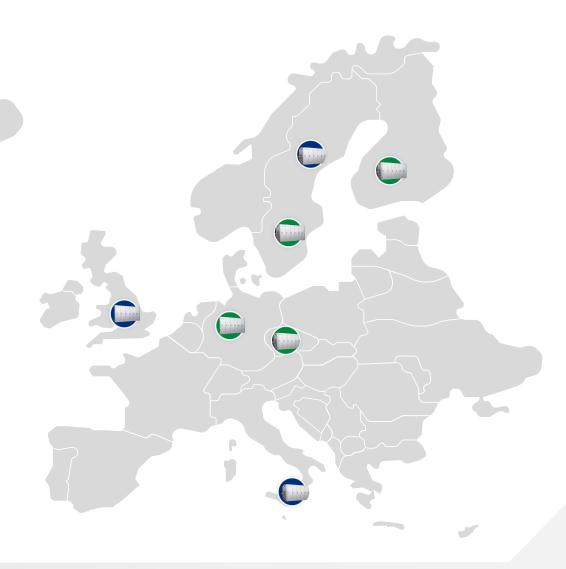

#### **Project cases | BESS projects in Europe**

#### References

Germany: 410MWh

Finland: 825MWh

Sweden: 10MWh

Czech: 6.5MWh