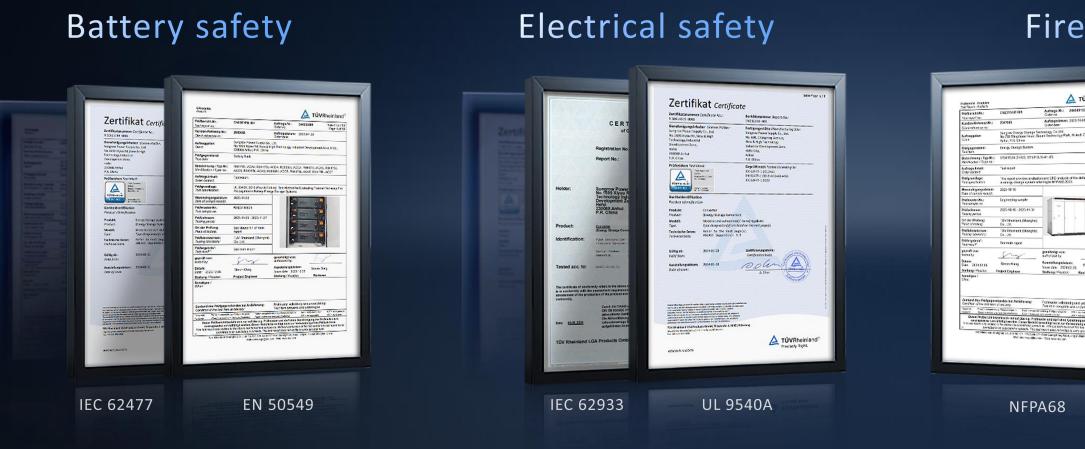

# Safety Certification INDUSTRY-LEADING SAFETY CERTIFICATIONS

Comply with 130+ global safety standards

### Fire safety

| erra 1 von 36<br>Page 1 of 30                                                                                         | TÜVRheinland®                                                                                                                                                                                                                                                                                                                                                                                                                                                                                                                                                                                                                                                                                                                                                                                                                                                                                                                                                                                                                                                                                                                                                                                                                                                                                                                                                                                                                                                                                                                                                                                                                                                                                                                                                                                                                                                                                                                                                                                                                                                                                                                                        |  |
|-----------------------------------------------------------------------------------------------------------------------|------------------------------------------------------------------------------------------------------------------------------------------------------------------------------------------------------------------------------------------------------------------------------------------------------------------------------------------------------------------------------------------------------------------------------------------------------------------------------------------------------------------------------------------------------------------------------------------------------------------------------------------------------------------------------------------------------------------------------------------------------------------------------------------------------------------------------------------------------------------------------------------------------------------------------------------------------------------------------------------------------------------------------------------------------------------------------------------------------------------------------------------------------------------------------------------------------------------------------------------------------------------------------------------------------------------------------------------------------------------------------------------------------------------------------------------------------------------------------------------------------------------------------------------------------------------------------------------------------------------------------------------------------------------------------------------------------------------------------------------------------------------------------------------------------------------------------------------------------------------------------------------------------------------------------------------------------------------------------------------------------------------------------------------------------------------------------------------------------------------------------------------------------|--|
| 10.06                                                                                                                 | age Hr.: 20030502 Sura 1410 25<br>751: Page 1 of 25<br>agedyne:: 2003-05:04                                                                                                                                                                                                                                                                                                                                                                                                                                                                                                                                                                                                                                                                                                                                                                                                                                                                                                                                                                                                                                                                                                                                                                                                                                                                                                                                                                                                                                                                                                                                                                                                                                                                                                                                                                                                                                                                                                                                                                                                                                                                          |  |
| lech-Zere, Habi Cir, 20033                                                                                            | · mat                                                                                                                                                                                                                                                                                                                                                                                                                                                                                                                                                                                                                                                                                                                                                                                                                                                                                                                                                                                                                                                                                                                                                                                                                                                                                                                                                                                                                                                                                                                                                                                                                                                                                                                                                                                                                                                                                                                                                                                                                                                                                                                                                |  |
|                                                                                                                       | isa agy Indual Kal Davak prevel Zone, Histor                                                                                                                                                                                                                                                                                                                                                                                                                                                                                                                                                                                                                                                                                                                                                                                                                                                                                                                                                                                                                                                                                                                                                                                                                                                                                                                                                                                                                                                                                                                                                                                                                                                                                                                                                                                                                                                                                                                                                                                                                                                                                                         |  |
| 1 defaştağan varding ziyotem                                                                                          | 1.05. 514115.07.34444.05. 515760.07.24.05,<br>10944, 516060.0.2420, 514170.8<br>(0.242444<br>92667631.4404<br>2252561.4404<br>2.252142.340 (2234)                                                                                                                                                                                                                                                                                                                                                                                                                                                                                                                                                                                                                                                                                                                                                                                                                                                                                                                                                                                                                                                                                                                                                                                                                                                                                                                                                                                                                                                                                                                                                                                                                                                                                                                                                                                                                                                                                                                                                                                                    |  |
|                                                                                                                       | Fill answard the well stansystem in grangy<br>warrange alow                                                                                                                                                                                                                                                                                                                                                                                                                                                                                                                                                                                                                                                                                                                                                                                                                                                                                                                                                                                                                                                                                                                                                                                                                                                                                                                                                                                                                                                                                                                                                                                                                                                                                                                                                                                                                                                                                                                                                                                                                                                                                          |  |
|                                                                                                                       |                                                                                                                                                                                                                                                                                                                                                                                                                                                                                                                                                                                                                                                                                                                                                                                                                                                                                                                                                                                                                                                                                                                                                                                                                                                                                                                                                                                                                                                                                                                                                                                                                                                                                                                                                                                                                                                                                                                                                                                                                                                                                                                                                      |  |
| - H-J-<br>Sease (Jung<br>Renkeuer                                                                                     | ng tana<br>Naray<br>Hangadam<br>An Karatan<br>Antonan<br>Ching and walk fil net panga Jaw                                                                                                                                                                                                                                                                                                                                                                                                                                                                                                                                                                                                                                                                                                                                                                                                                                                                                                                                                                                                                                                                                                                                                                                                                                                                                                                                                                                                                                                                                                                                                                                                                                                                                                                                                                                                                                                                                                                                                                                                                                                            |  |
| nd arbacetelji<br>Sociaregod                                                                                          | Man well-blocky and active strategy<br>art satisfies wet active regard                                                                                                                                                                                                                                                                                                                                                                                                                                                                                                                                                                                                                                                                                                                                                                                                                                                                                                                                                                                                                                                                                                                                                                                                                                                                                                                                                                                                                                                                                                                                                                                                                                                                                                                                                                                                                                                                                                                                                                                                                                                                               |  |
| Materialia Mandalation                                                                                                | Contraction in the same store and whether                                                                                                                                                                                                                                                                                                                                                                                                                                                                                                                                                                                                                                                                                                                                                                                                                                                                                                                                                                                                                                                                                                                                                                                                                                                                                                                                                                                                                                                                                                                                                                                                                                                                                                                                                                                                                                                                                                                                                                                                                                                                                                            |  |
| Hang de Pulitato esti<br>data das Pulitations<br>des portes às bellapor e ret<br>de travelants,<br>mbene angles, ches | And the Operation of the Tables Index<br>And the Operation of the Tables Index<br>of the Operation of the Operation of Tables<br>of the Operation of the Operation of Tables<br>Index Index Index Operation of Tables<br>Index Index Index Index Operation of Tables<br>Index Index Index Index Index Index Index Index<br>Index Index I |  |
|                                                                                                                       | Para an                                                                                                                                                                                                                                                                                                                                                                                                                                                                                                                                                                                                                                                                                                                                                                                                                                                                                                                                                                                                                                                                                                                                                                                                                                                                                                                                                                                                                                                                                                                                                                                                                                                                                                                                                                                                                                                                                                                                                                                                                                                                                                          |  |

NFPA69

### Data safety