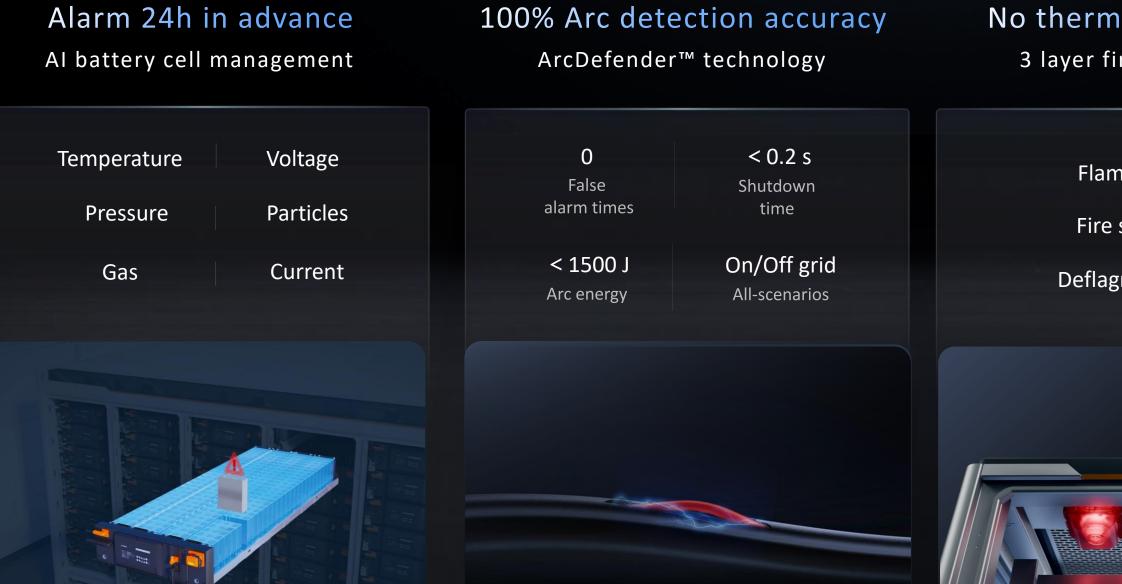

## Safety Design 4 ESSENTIAL SAFETY FEATURES

#### No thermal propagation

3 layer fire management

### Nip cyber risk in the bud