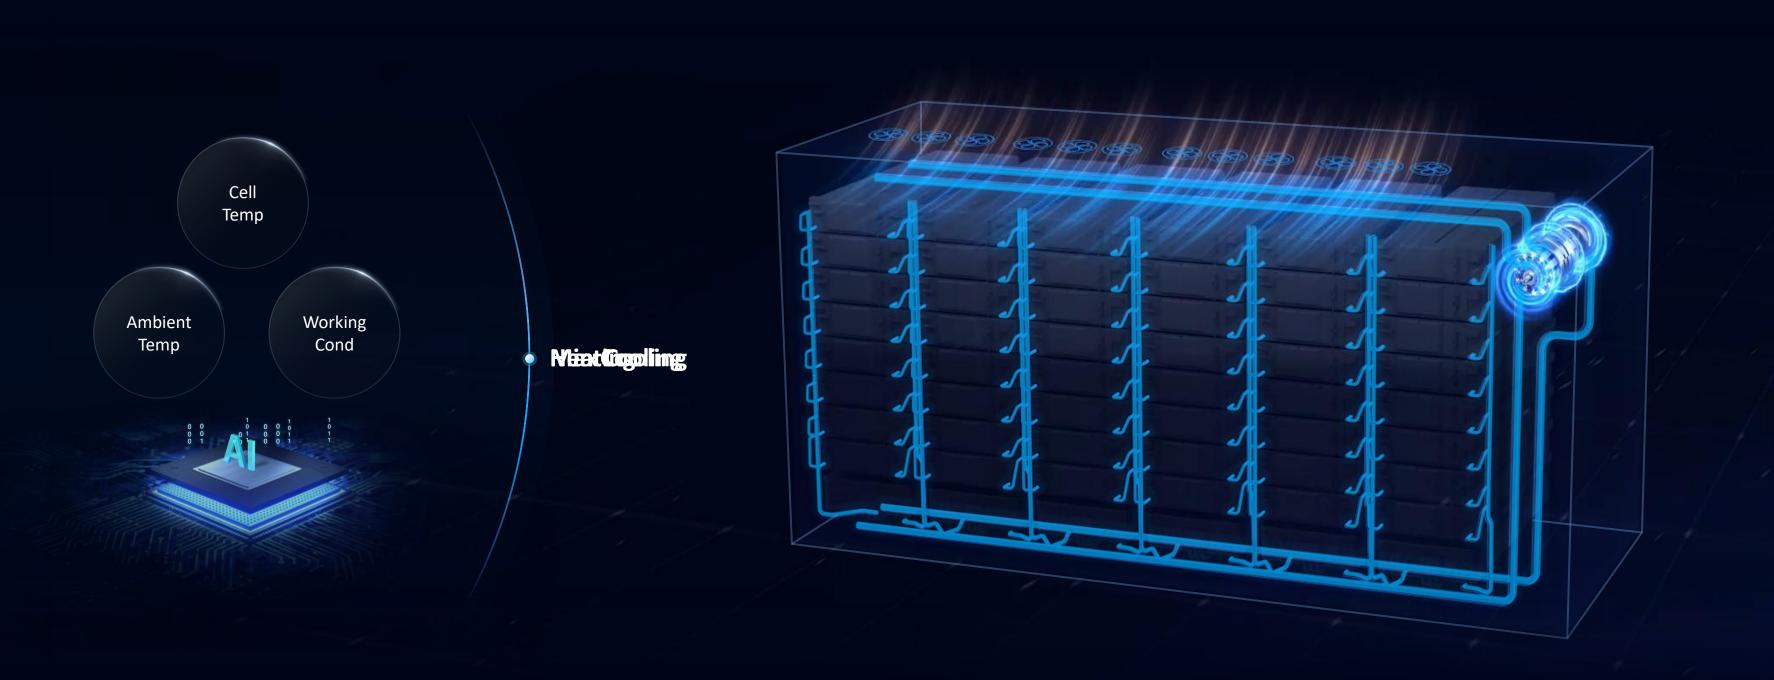

## Profitability REDUCE AUXILIARY POWER CONSUMPTION BY 45%

Al-controlled thermal balance