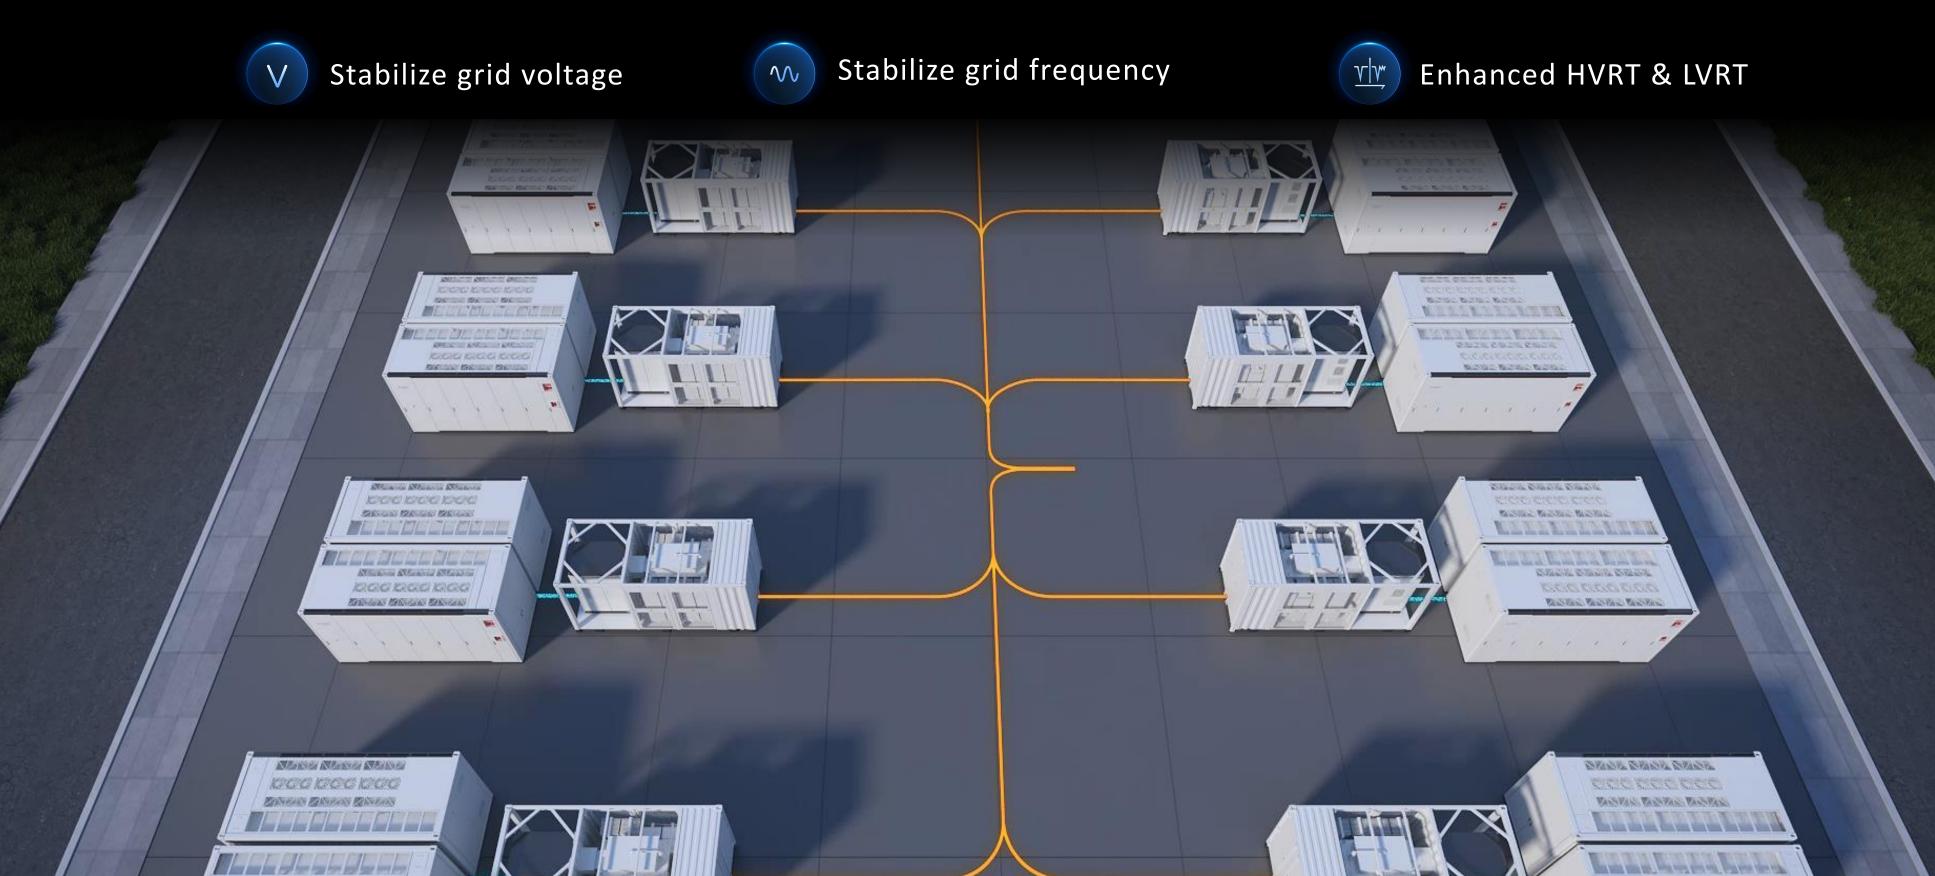

# Profitability ENHANCING GRID SERVICE REVENUE

Leading grid-forming technology

# Profitability GRID-FORMING: ENSURE THE STABLE OPERATION OF THE GRID