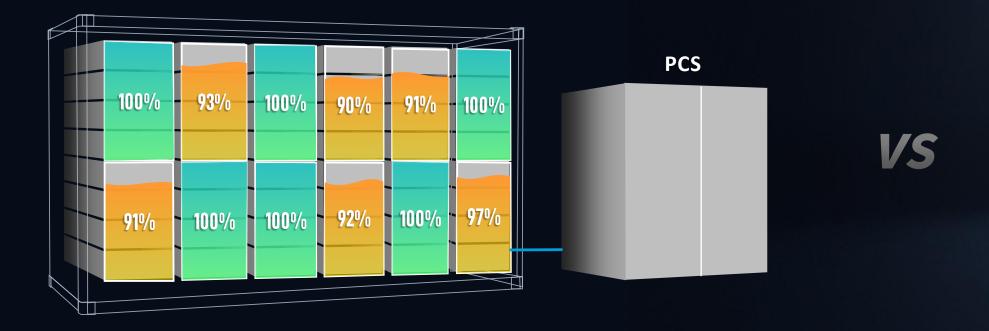

# Profitability IMPROVE CONSISTENCY AND INCREASE DISCHARGE BY 8%

1 PCS for 1 Rack | Rack-level current balance control | SOC automatic calibration

Traditional ESS - 1 PCS for 1 cabinet Not fully charged/discharged

Sungrow ESS - 1 PCS for 1 Rack Fully charged/discharged