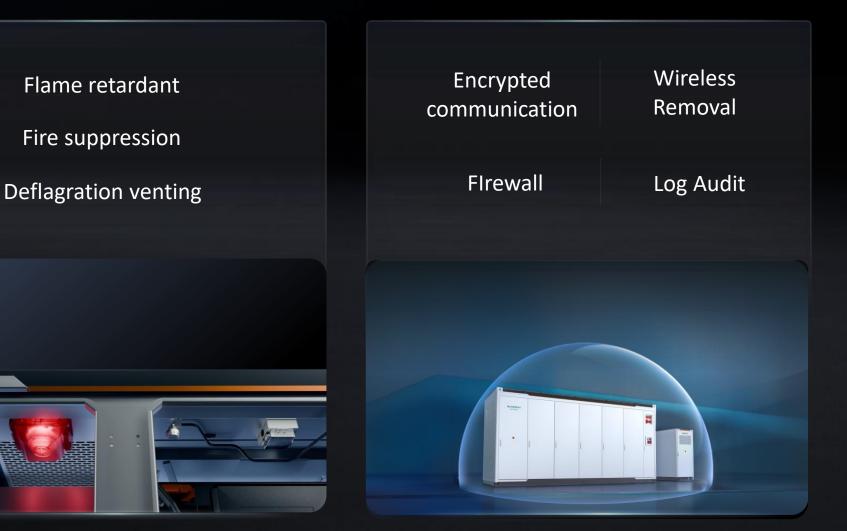

## Safety Design 4 ESSENTIAL SAFETY FEATURES

#### No thermal propagation

3 layer fire management

### Nip cyber risk in the bud