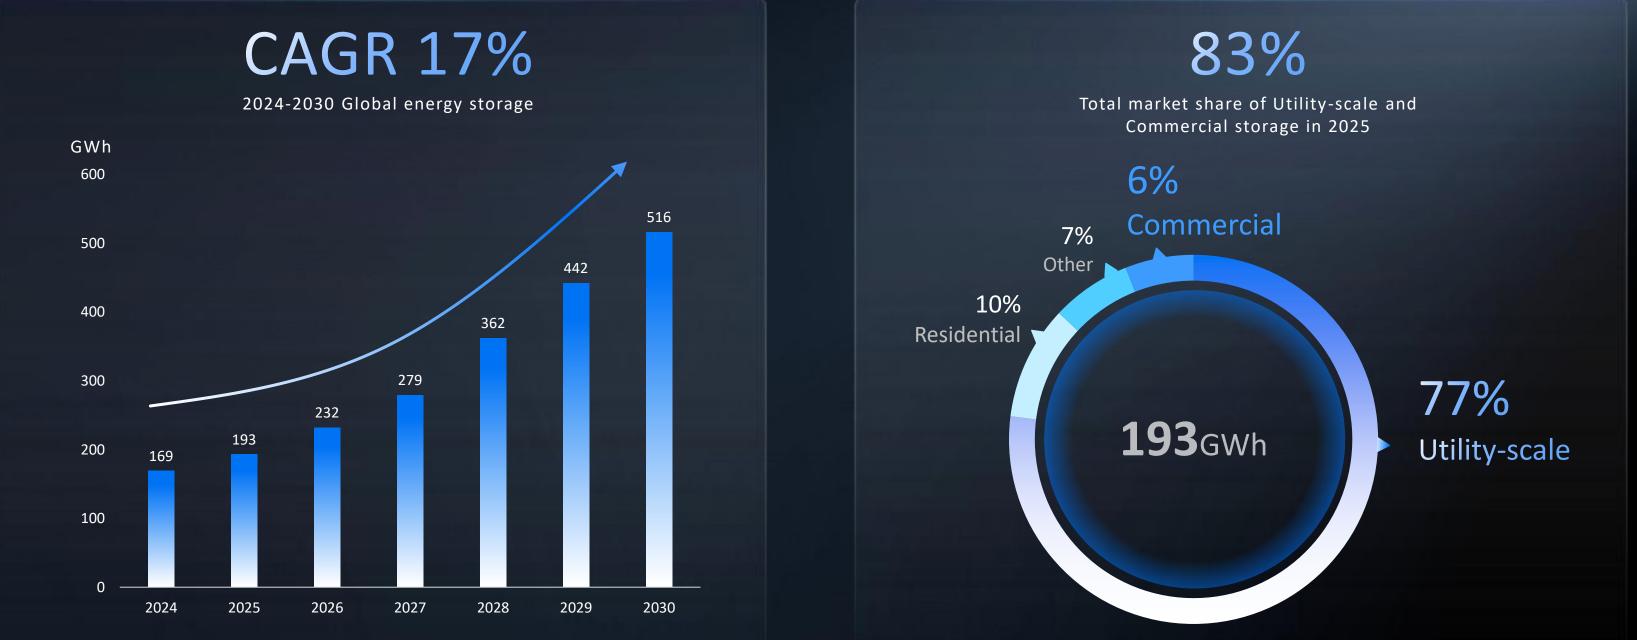

## **BOOMING MARKET**

Annual global energy storage installations based on energy capacity 2024-2030

Application of energy storage projects deployed annually based on capacity 2025e

\*Data source: BloombergNEF 2024