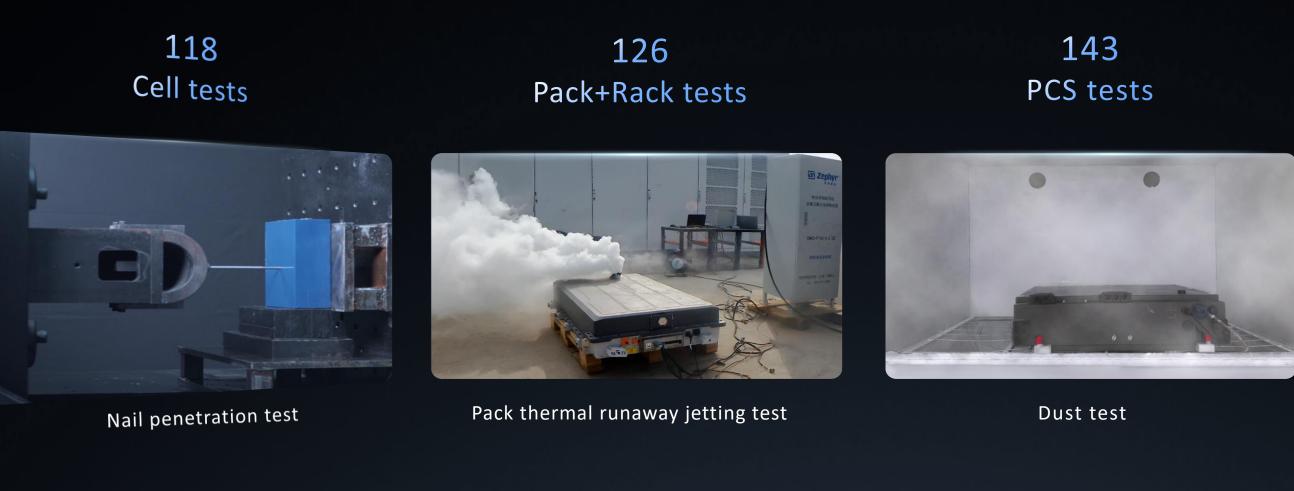

## Safety Test STRONGER FOUNDATION FOR 0 ACCIDENTS

500+ safety tests, from cell, pack, rack, PCS to system

131 System tests

20MWh large-scale burning test