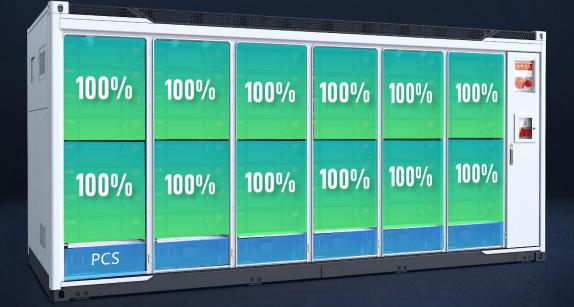

# Profitability IMPROVE CONSISTENCY AND INCREASE DISCHARGE BY 8%

1 PCS for 1 Rack | Rack-level current balance control | SOC automatic calibration

Traditional ESS - 1 PCS for 1 cabinet Not fully charged/discharged

Sungrow ESS - 1 PCS for 1 Rack Fully charged/discharged